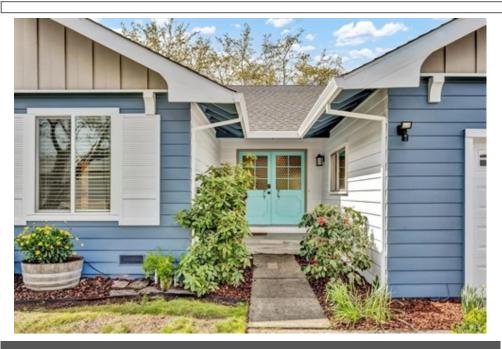

## \$779,900

Comfortable with a touch of elegance, this stunning single-story home warmly embraces all who visit. Tastefully updated over the years with a snappy, creative flair you'll enjoy the convenience of contemporary LED lighting, 200 Amp electrical service, stainless steel GE appliances, stylish hardwood flooring, granite countertops, an open-hearth fireplace and ample natural light. There's even a 'butlers pantry' for extra storage. Three full-size sliding glass doors provide convenient access to the maturely landscaped yard from the primary suite, the living, and family rooms... seamlessly blending outdoor & indoor living. Great location close to Doyle Park and adjacent to Brook Hill Elementary, you're just a short distance from downtown. Close access to the highway and just a minute or two drive to fine dining and shopping in Montgomery Village, this ideal spot in the heart of Santa Rosa is hard to beat.