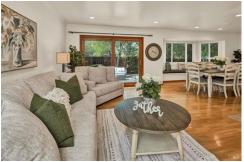

## \$779,900

Comfortable with a touch of elegance, this stunning single-story home warmly embraces all who visit. Tastefully updated over the years with a snappy, creative flair you'll enjoy the convenience of contemporary LED lighting, 200 Amp electrical service, stainless steel GE appliances, stylish hardwood flooring, granite countertops, an open-hearth fireplace and ample natural light. There's even a 'butlers pantry' for extra storage. Three full-size sliding glass doors provide convenient access to the maturely landscaped yard from the primary suite, the living, and family rooms... seamlessly blending outdoor & indoor living. Great location close to Doyle Park and adjacent to Brook Hill Elementary, you're just a short distance from downtown. Close access to the highway and just a minute or two drive to fine dining and shopping in Montgomery Village, this ideal spot in the heart of Santa Rosa is hard to beat.