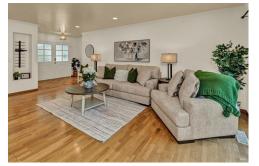

## \$779,900

Comfortable with a touch of elegance, this stunning single-story home warmly embraces all who visit. Tastefully updated over the years with a snappy, creative flair you'll enjoy the convenience of contemporary LED lighting, 200 Amp electrical service, stainless steel GE appliances, stylish hardwood flooring, granite countertops, an open-hearth fireplace and ample natural light. There's even a 'butlers pantry' for extra storage. Three full-size sliding glass doors provide convenient access to the maturely landscaped yard from the primary suite, the living, and family rooms... seamlessly blending outdoor & indoor living. Great location close to Doyle Park and adjacent to Brook Hill Elementary, you're just a short distance from downtown. Close access to the highway and just a minute or two drive to fine dining and shopping in Montgomery Village, this ideal spot in the heart of Santa Rosa is hard to beat.