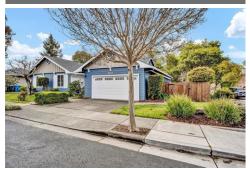

## 2240 Alvarado Ave, Santa Rosa, CA 95404

- » Beds: 3 | Baths: 2 Full
- » MLS #: 325028302
- » Single Family | 1,763 ft<sup>2</sup> | Lot: 7,200 ft<sup>2</sup>
- » More Info: 2240AlvaradoAve.IsForSale.com

## \$779,900

Comfortable with a touch of elegance, this stunning single-story home warmly embraces all who visit. Tastefully updated over the years with a snappy, creative flair you'll enjoy the convenience of contemporary LED lighting, 200 Amp electrical service, stainless steel GE appliances, stylish hardwood flooring, granite countertops, an open-hearth fireplace and ample natural light. There's even a 'butlers pantry' for extra storage. Three full-size sliding glass doors provide convenient access to the maturely landscaped yard from the primary suite, the living, and family rooms... seamlessly blending outdoor & indoor living. Great location close to Doyle Park and adjacent to Brook Hill Elementary, you're just a short distance from downtown. Close access to the highway and just a minute or two drive to fine dining and shopping in Montgomery Village, this ideal spot in the heart of Santa Rosa is hard to beat.